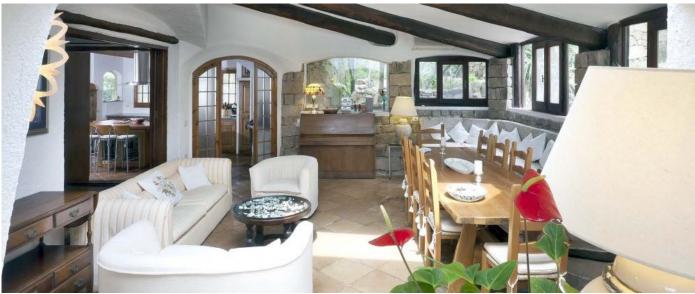

## Layout

Entrance; two double bedrooms en-suite bathrooms; three twin bedrooms of which two have en-suite bathrooms and one has private bathroom (outside; single bedroom with en-suite bathroom only indicated for staff. Living room, with dinig area that can accomodate up to 10 people; fully equipped kitchen; al fresco Lounge area with dining area for up to 14 people; Outdoor Cooking Facilities. Large Garden with swimming pool. The beach of La Celvia can be reached in five minutes walk.