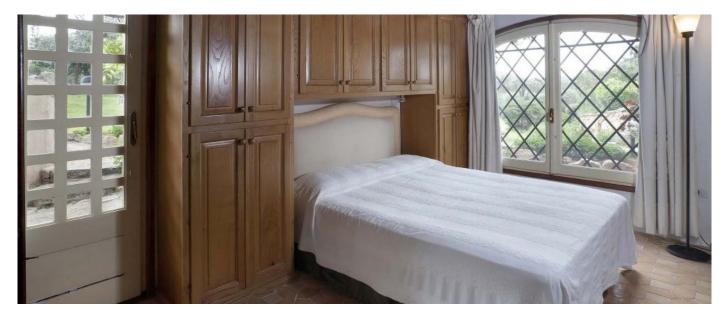

## Layout

Entrance; two double bedrooms en-suite bathrooms; three twin bedrooms of which two have en-suite bathrooms and one has private bathroom (outside; single bedroom with en-suite bathroom only indicated for staff. Living room, with dinig area that can accomodate up to 10 people; fully equipped kitchen; al fresco Lounge area with dining area for up to 14 people; Outdoor Cooking Facilities. Large Garden with swimming pool. The beach of La Celvia can be reached in five minutes walk.