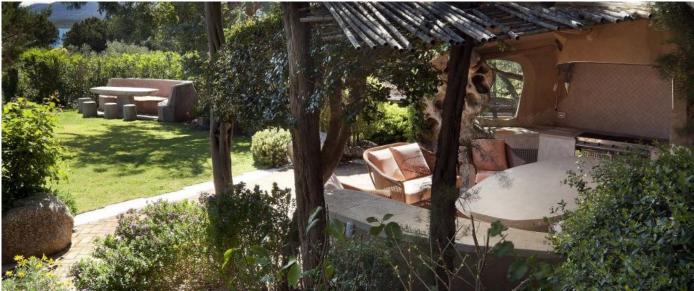

The property has been tastefully renovated one year ago. The interior is cool and airy, and has been decorated in a modern, rustic style - beamed ceilings and terracotta floors are complemented by a state-of-the-art choice of colours. Approximately 400 sqm of habitable space with five bedroom suites plus a service room. Facilities include a swimming pool and a nice veranda for alfresco dining, but the real lures are a house and garden of impeccable taste and beauty

## Layout

Entrance; two double bedrooms en-suite bathrooms; three twin bedrooms of which two have en-suite bathrooms and one has private bathroom (outside; single bedroom with en-suite bathroom only indicated for staff. Living room, with dinig area that can accomodate up to 10 people; fully equipped kitchen; al fresco Lounge area with dining area for up to 14 people; Outdoor Cooking Facilities. Large Garden with swimming pool. The beach of La Celvia can be reached in five minutes walk.