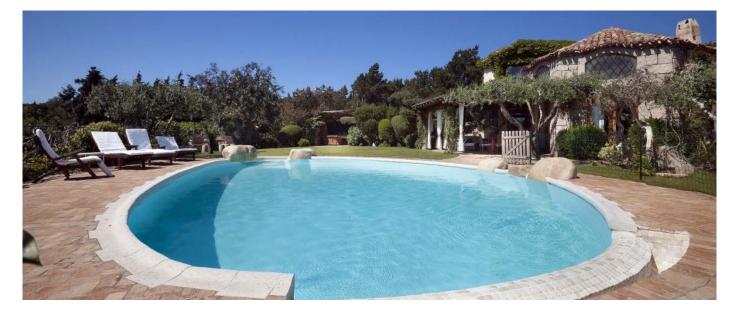

The property has been tastefully renovated one year ago. The interior is cool and airy, and has been decorated in a modern, rustic style - beamed ceilings and terracotta floors are complemented by a state-of-the-art choice of colours. Approximately 400 sqm of habitable space with five bedroom suites plus a service room. Facilities include a swimming pool and a nice veranda for alfresco dining, but the real lures are a house and garden of impeccable taste and beauty

## Layout

Entrance; two double bedrooms en-suite bathrooms; three twin bedrooms of which two have en-suite bathrooms and one has private bathroom (outside; single bedroom with en-suite bathroom only indicated for staff. Living room, with dinig area that can accomodate up to 10 people; fully equipped kitchen; al fresco Lounge area with dining area for up to 14 people; Outdoor Cooking Facilities. Large Garden with swimming pool. The beach of La Celvia can be reached in five minutes walk.

## Facilities

- Satellite TV
  Telephone

- Pool 12x6 m, not totally child safe
  Parking spaces 5