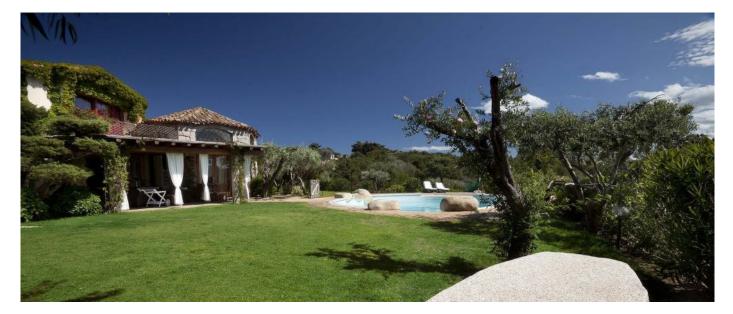

The property has been tastefully renovated one year ago. The interior is cool and airy, and has been decorated in a modern, rustic style - beamed ceilings and terracotta floors are complemented by a state-of-the-art choice of colours. Approximately 400 sqm of habitable space with five bedroom suites plus a service room. Facilities include a swimming pool and a nice veranda for alfresco dining, but the real lures are a house and garden of impeccable taste and beauty

## Layout

Entrance; two double bedrooms en-suite bathrooms; three twin bedrooms of which two have en-suite bathrooms and one has private bathroom (outside; single bedroom with en-suite bathroom only indicated for staff. Living room, with dinig area that can accomodate up to 10 people; fully equipped kitchen; al fresco Lounge area with dining area for up to 14 people; Outdoor Cooking Facilities. Large Garden with swimming pool. The beach of La Celvia can be reached in five minutes walk.

## Facilities

- Satellite TV
  Telephone

- Pool 12x6 m, not totally child safe
  Parking spaces 5