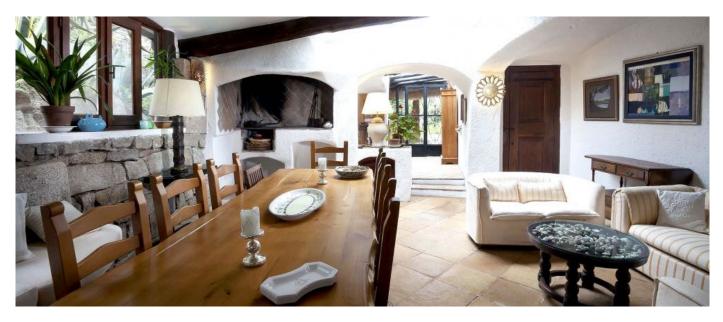

## Layout

Entrance; two double bedrooms en-suite bathrooms; three twin bedrooms of which two have en-suite bathrooms and one has private bathroom (outside; single bedroom with en-suite bathroom only indicated for staff. Living room, with dinig area that can accomodate up to 10 people; fully equipped kitchen; al fresco Lounge area with dining area for up to 14 people; Outdoor Cooking Facilities. Large Garden with swimming pool. The beach of La Celvia can be reached in five minutes walk.