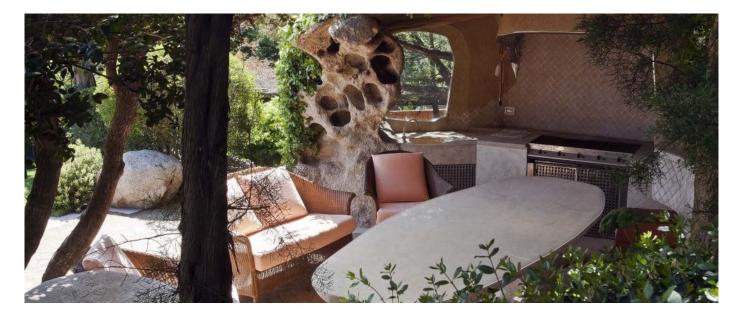

The property has been tastefully renovated one year ago. The interior is cool and airy, and has been decorated in a modern, rustic style - beamed ceilings and terracotta floors are complemented by a state-of-the-art choice of colours. Approximately 400 sqm of habitable space with five bedroom suites plus a service room. Facilities include a swimming pool and a nice veranda for alfresco dining, but the real lures are a house and garden of impeccable taste and beauty

## Layout

Entrance; two double bedrooms en-suite bathrooms; three twin bedrooms of which two have en-suite bathrooms and one has private bathroom (outside; single bedroom with en-suite bathroom only indicated for staff. Living room, with dinig area that can accomodate up to 10 people; fully equipped kitchen; al fresco Lounge area with dining area for up to 14 people; Outdoor Cooking Facilities. Large Garden with swimming pool. The beach of La Celvia can be reached in five minutes walk.