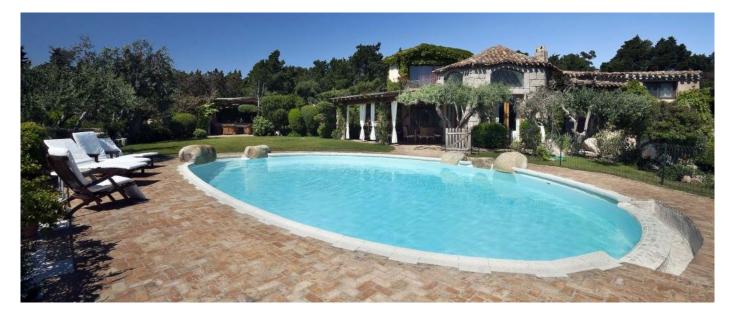

The property has been tastefully renovated one year ago. The interior is cool and airy, and has been decorated in a modern, rustic style - beamed ceilings and terracotta floors are complemented by a state-of-the-art choice of colours. Approximately 400 sqm of habitable space with five bedroom suites plus a service room. Facilities include a swimming pool and a nice veranda for alfresco dining, but the real lures are a house and garden of impeccable taste and beauty

## Layout

Entrance; two double bedrooms en-suite bathrooms; three twin bedrooms of which two have en-suite bathrooms and one has private bathroom (outside; single bedroom with en-suite bathroom only indicated for staff. Living room, with dinig area that can accomodate up to 10 people; fully equipped kitchen; al fresco Lounge area with dining area for up to 14 people; Outdoor Cooking Facilities. Large Garden with swimming pool. The beach of La Celvia can be reached in five minutes walk.

## Facilities

- Satellite TV
  Telephone

- Pool 12x6 m, not totally child safe
  Parking spaces 5