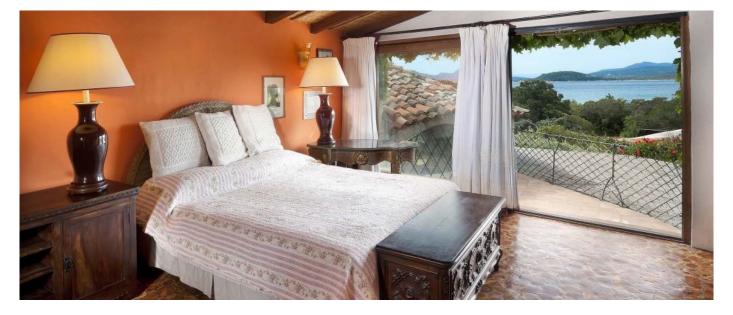

The property has been tastefully renovated one year ago. The interior is cool and airy, and has been decorated in a modern, rustic style - beamed ceilings and terracotta floors are complemented by a state-of-the-art choice of colours. Approximately 400 sqm of habitable space with five bedroom suites plus a service room. Facilities include a swimming pool and a nice veranda for alfresco dining, but the real lures are a house and garden of impeccable taste and beauty

## Layout

Entrance; two double bedrooms en-suite bathrooms; three twin bedrooms of which two have en-suite bathrooms and one has private bathroom (outside; single bedroom with en-suite bathroom only indicated for staff. Living room, with dinig area that can accomodate up to 10 people; fully equipped kitchen; al fresco Lounge area with dining area for up to 14 people; Outdoor Cooking Facilities. Large Garden with swimming pool. The beach of La Celvia can be reached in five minutes walk.