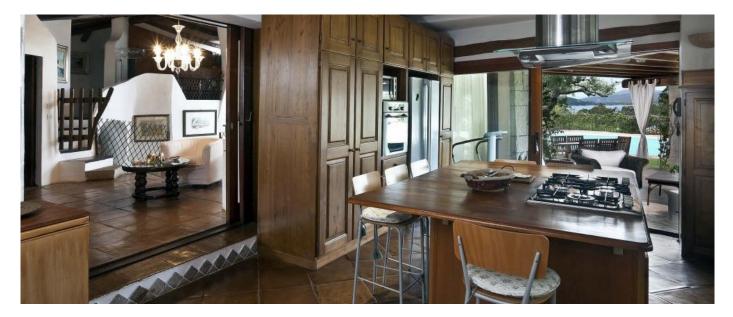

## Layout

Entrance; two double bedrooms en-suite bathrooms; three twin bedrooms of which two have en-suite bathrooms and one has private bathroom (outside; single bedroom with en-suite bathroom only indicated for staff. Living room, with dinig area that can accomodate up to 10 people; fully equipped kitchen; al fresco Lounge area with dining area for up to 14 people; Outdoor Cooking Facilities. Large Garden with swimming pool. The beach of La Celvia can be reached in five minutes walk.