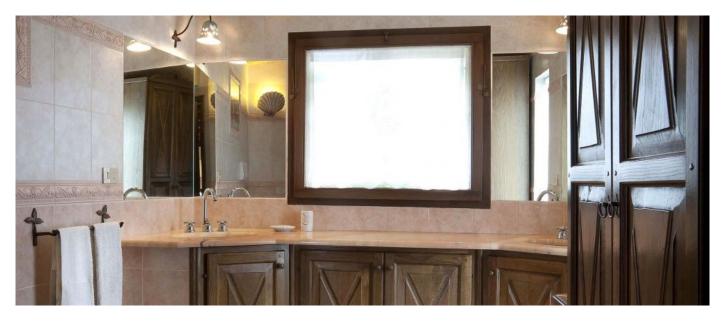

The property has been tastefully renovated one year ago. The interior is cool and airy, and has been decorated in a modern, rustic style - beamed ceilings and terracotta floors are complemented by a state-of-the-art choice of colours. Approximately 400 sqm of habitable space with five bedroom suites plus a service room. Facilities include a swimming pool and a nice veranda for alfresco dining, but the real lures are a house and garden of impeccable taste and beauty

## Layout

Entrance; two double bedrooms en-suite bathrooms; three twin bedrooms of which two have en-suite bathrooms and one has private bathroom (outside; single bedroom with en-suite bathroom only indicated for staff. Living room, with dinig area that can accomodate up to 10 people; fully equipped kitchen; al fresco Lounge area with dining area for up to 14 people; Outdoor Cooking Facilities. Large Garden with swimming pool. The beach of La Celvia can be reached in five minutes walk.