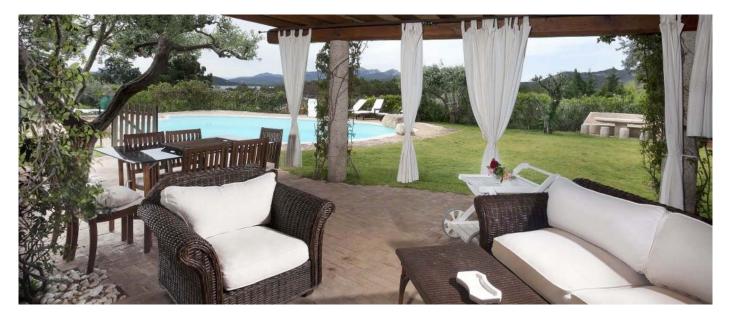

The property has been tastefully renovated one year ago. The interior is cool and airy, and has been decorated in a modern, rustic style - beamed ceilings and terracotta floors are complemented by a state-of-the-art choice of colours. Approximately 400 sqm of habitable space with five bedroom suites plus a service room. Facilities include a swimming pool and a nice veranda for alfresco dining, but the real lures are a house and garden of impeccable taste and beauty

## Layout

Entrance; two double bedrooms en-suite bathrooms; three twin bedrooms of which two have en-suite bathrooms and one has private bathroom (outside; single bedroom with en-suite bathroom only indicated for staff. Living room, with dinig area that can accomodate up to 10 people; fully equipped kitchen; al fresco Lounge area with dining area for up to 14 people; Outdoor Cooking Facilities. Large Garden with swimming pool. The beach of La Celvia can be reached in five minutes walk.