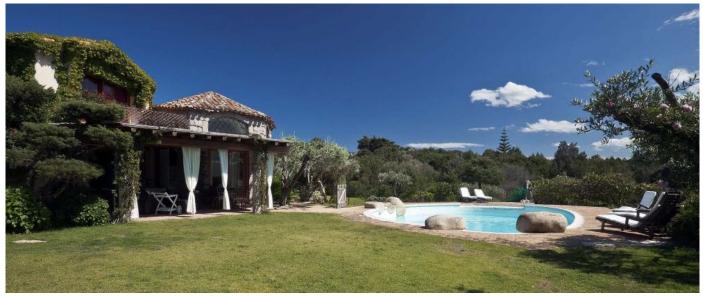

The property has been tastefully renovated one year ago. The interior is cool and airy, and has been decorated in a modern, rustic style - beamed ceilings and terracotta floors are complemented by a state-of-the-art choice of colours. Approximately 400 sqm of habitable space with five bedroom suites plus a service room. Facilities include a swimming pool and a nice veranda for alfresco dining, but the real lures are a house and garden of impeccable taste and beauty

## Layout

Entrance; two double bedrooms en-suite bathrooms; three twin bedrooms of which two have en-suite bathrooms and one has private bathroom (outside; single bedroom with en-suite bathroom only indicated for staff. Living room, with dinig area that can accomodate up to 10 people; fully equipped kitchen; al fresco Lounge area with dining area for up to 14 people; Outdoor Cooking Facilities. Large Garden with swimming pool. The beach of La Celvia can be reached in five minutes walk.